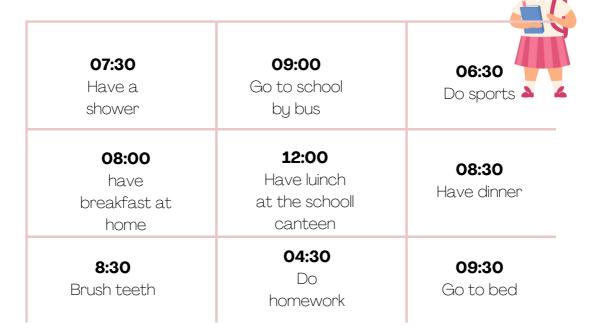

## Sally's daily routine

A student is interviewing Sandy for the school newspaper. Here are the questions. See the answers in the table above.

| Student:: What time do you have a shower? |                                                                                                     |
|-------------------------------------------|-----------------------------------------------------------------------------------------------------|
| Sally:                                    | •                                                                                                   |
| Student: What time do you have breakfast? |                                                                                                     |
| Sally:                                    |                                                                                                     |
| Student: Where do you have breakfast?     |                                                                                                     |
| Sally:                                    |                                                                                                     |
| Student: How do you go to shcool?         |                                                                                                     |
| Sally:                                    |                                                                                                     |
| tudent: When do you do sports?            |                                                                                                     |
| Sally:                                    |                                                                                                     |
| Student: What time do you go to bed?      |                                                                                                     |
| Sally:                                    |                                                                                                     |
|                                           | What time? - A que horas? Where? - Onde? When? - Quando? What? - O quê? How? - Como? Why? - Porquê? |