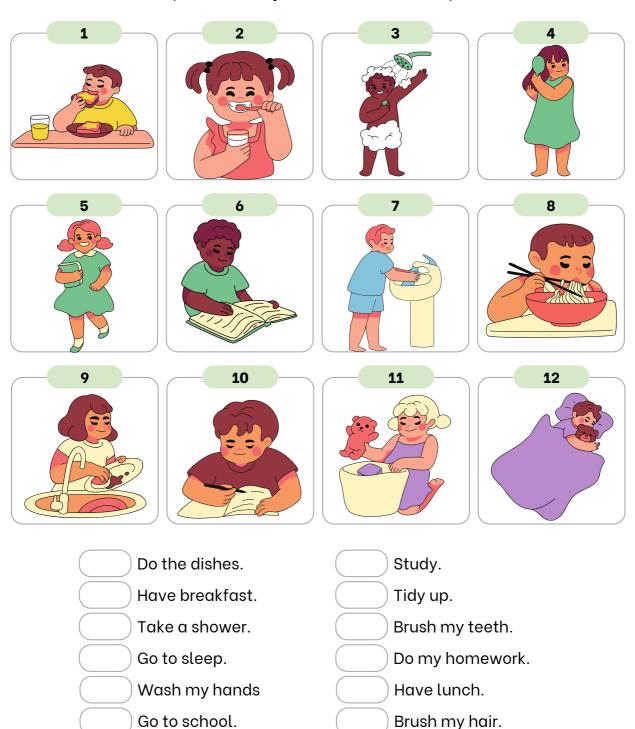

## Daily routines

What are their daily routines? Match the vocabulary to the corresponding pictures using the numbers at the top.